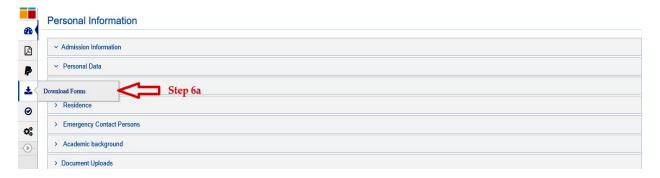

ege of Moi University)

#### **ONLINE ADMISSION GUIDELINES**

**STEP 1:** In your browser, type <a href="https://www.buc.ac.ke/">https://www.buc.ac.ke/</a>, navigate to students and click on **Admission Portal** 



STEP 2: Under the admission Portal click on Online Students Admission



**STEP 3:** Type your KCSE index number then backslash (/) Year of exam (i.e index number/Year), then click Sign In.



STEP 4: Click OK on the window that appears with the narrations "You must first update your personal information before you continue!"



# STEP 5: Update your personal information in the following order;

### a) Personal data



### b) Family information



### c) Residence



# d) Emergency Contact Persons



## e) Academic background



STEP 6: Document Upload

#### a) Forms Download



### b) BUCJI Forms Download



**NOTE**: Download and accurately fill forms; **BUCJI 1A**, **BUCJI 2**, **BUCJI 3**, **BUCJI 4** and **BUCJI 7** and Scan them to PDF in readiness for upload.

### c) Forms Upload



NOTE: Upload the scanned pdf of; BUCJI 1A, BUCJI 2, BUCJI 3, BUCJI 4, BUCJI 7, KCSE Result Slip, KCPE Certificate, Identification Document (ID), Birth Certificate and a Passport size Photo (Yellow Background).

STEP 7: Click on Submit Update Button



**NOTE**: Once you **updated all fields** and successfully updated the **personal information and uploaded the documents**; your **Admission Letter** will be ready for download

### STEP 8: Admission Letter download

a) Accessing the Admission Letter



b) Downloading the Admission Letter



### **STEP 9:** Self Admission Process