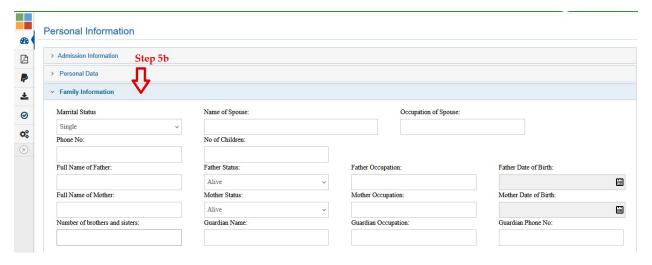

# STEP 5: Update your personal information in the following order;

### b) Family information