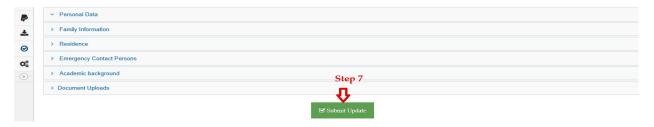

STEP 7: Click on Submit Update Button

**NOTE**: Once you **updated all fields** and successfully updated the **personal information and uploaded the documents**; your **Admission Letter** will be ready for download