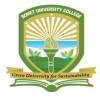

#### **ONLINE ADMISSION GUIDELINES**

**STEP 1:** In your browser, type <a href="https://www.buc.ac.ke/">https://www.buc.ac.ke/</a>, navigate to students and click on **Admission Portal** 

STEP 2: Under the admission Portal click on Online Students Admission