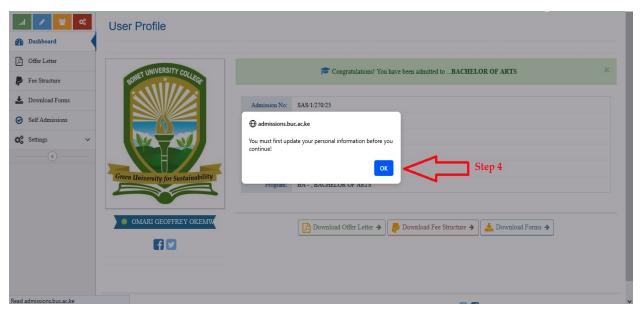

**STEP 3:** Type your KCSE index number then backslash (/) Year of exam (i.e index number/Year), then click Sign In.

STEP 4: Click OK on the window that appears with the narrations "You must first update your personal information before you continue!"