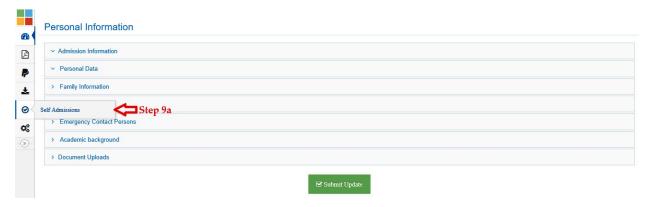

Download



**NOTE**: Download and accurately fill forms; **BUCJI 1A**, **BUCJI 2**, **BUCJI 3**, **BUCJI 4** and **BUCJI 7** and Scan them to PDF in readiness for upload.

### c) Forms Upload



NOTE: Upload the scanned pdf of; BUCJI 1A, BUCJI 2, BUCJI 3, BUCJI 4, BUCJI 7, KCSE Result Slip, KCPE Certificate, Identification Document (ID), Birth Certificate and a Passport size Photo (Yellow Background).

STEP 7: Click on Submit Update Button



**NOTE**: Once you **updated all fields** and successfully updated the **personal information and uploaded the documents**; your **Admission Letter** will be ready for download

### STEP 8: Admission Letter download

a) Accessing the Admission Letter



b) Downloading the Admission Letter



### **STEP 9:** Self Admission Process

a) Self Admission



# b) Register



Note: Click on **Register** to complete the Online admission Process.

Congratulation on being admitted to Bomet University College

In case of challenges, do not hesitate to call our University Line: 0748 067 182