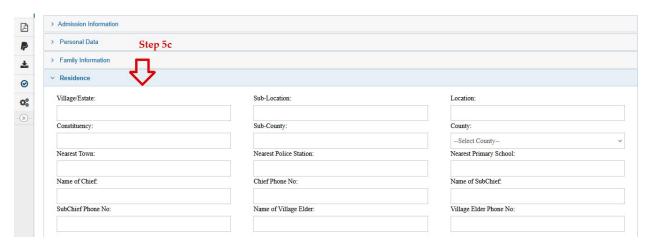

# STEP 5: Update your personal information in the following order;

### c) Residence