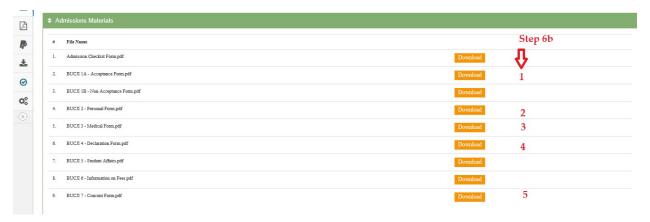

### b) BUCJI Forms Download

**NOTE**: Download and accurately fill forms; **BUCJI 1A**, **BUCJI 2**, **BUCJI 3**, **BUCJI 4** and **BUCJI 7** and Scan them to PDF in readiness for upload.