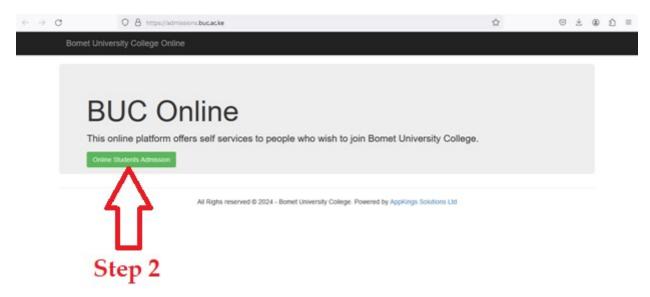

**STEP 3:** Type your KCSE index number then backslash (/) Year of exam (i.e index number/Year), then click Sign In.

STEP 4: Click OK on the window that appears with the narrations "You must first update your personal information before you continue!"