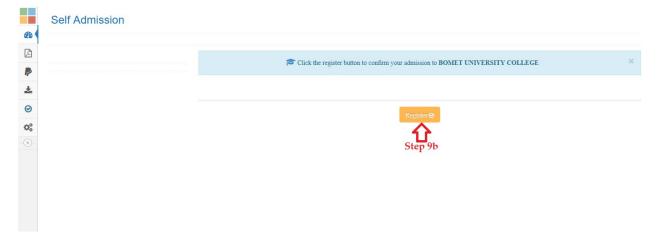

# b) Register

Note: Click on **Register** to complete the Online admission Process.

Congratulation on being admitted to Bomet University College

In case of challenges, do not hesitate to call our University Line: 0748 067 182