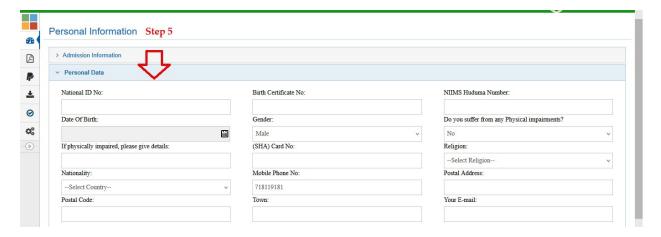

# STEP 5: Update your personal information in the following order;

### a) Personal data