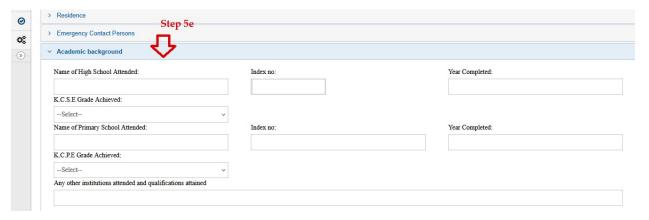

# **BOMET UNIVERSITY COLLEGE**

(A Constituent College of Moi University)

#### **ONLINE ADMISSION GUIDELINES**

**STEP 1:** In your browser, type <a href="https://www.buc.ac.ke/">https://www.buc.ac.ke/</a>, navigate to students and click on **Admission Portal** 



STEP 2: Under the admission Portal click on Online Students Admission



**STEP 3:** Type your KCSE index number then backslash (/) Year of exam (i.e index number/Year), then click Sign In.



STEP 4: Click OK on the window that appears with the narrations "You must first update your personal information before you continue!"



# STEP 5: Update your personal information in the following order;

### a) Personal data



### b) Family information



### c) Residence



# d) Emergency Contact Persons



## e) Academic background



STEP 6: Document Upload

#### a) Forms Download



### b) BUCJI Forms Download



**NOTE**: Download and accurately fill forms; **BUCJI 1A**, **BUCJI 2**, **BUCJI 3**, **BUCJI 4** and **BUCJI 7** and Scan them to PDF in readiness for upload.

### c) Forms Upload



NOTE: Upload the scanned pdf of; BUCJI 1A, BUCJI 2, BUCJI 3, BUCJI 4, BUCJI 7, KCSE Result Slip, KCPE Certificate, Identification Document (ID), Birth Certificate and a Passport size Photo (Yellow Background).

STEP 7: Click on Submit Update Button



**NOTE**: Once you **updated all fields** and successfully updated the **personal information and uploaded the documents**; your **Admission Letter** will be ready for download

### STEP 8: Admission Letter download

a) Accessing the Admission Letter



b) Downloading the Admissi