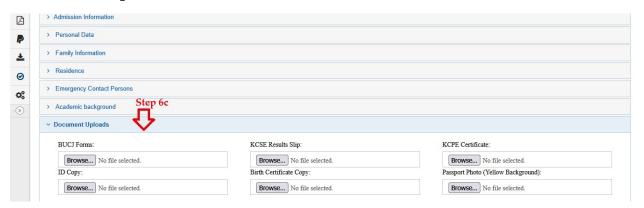

### c) Forms Upload

NOTE: Upload the scanned pdf of; BUCJI 1A, BUCJI 2, BUCJI 3, BUCJI 4, BUCJI 7, KCSE Result Slip, KCPE Certificate, Identification Document (ID), Birth Certificate and a Passport size Photo (Yellow Background).