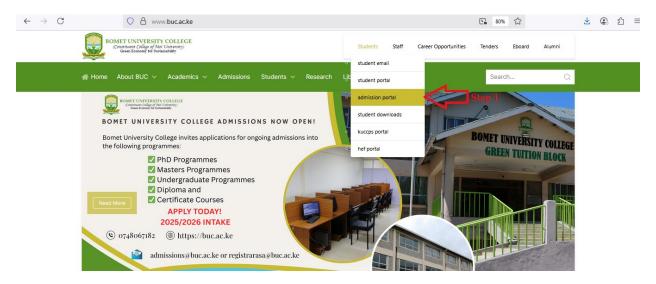

#### **ONLINE ADMISSION GUIDELINES**

**STEP 1:** In your browser, type <a href="https://www.buc.ac.ke/">https://www.buc.ac.ke/</a>, navigate to students and click on **Admission Portal** 

STEP 2: Under the admission Portal click on Online Students Admission