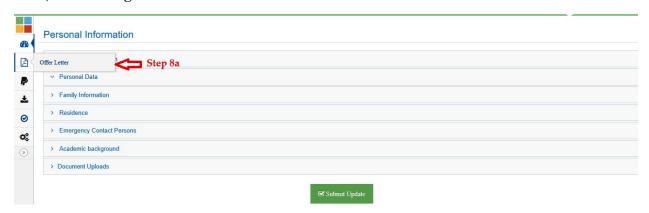

### STEP 8: Admission Letter download

a) Accessing the Admission Letter

b) Downloading the Admission Letter