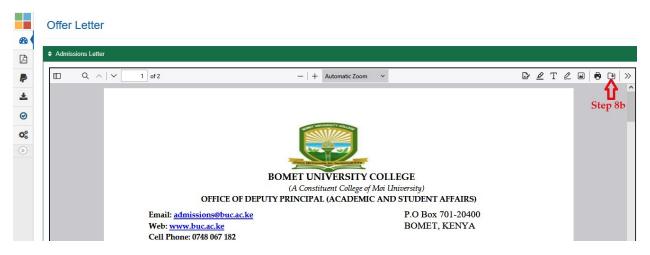

### STEP 8: Admission Letter download

a) Accessing the Admission Letter

b) Downloading the Admission Letter