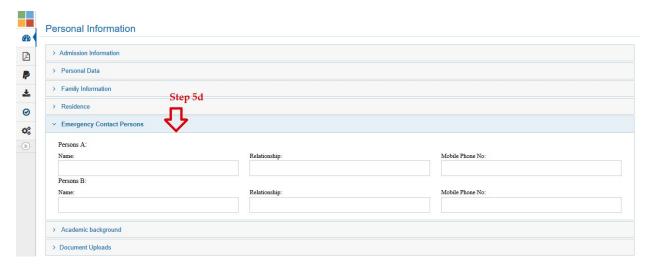

#### **BOMET UNIVERSITY COLLEGE**

(A Constituent College of Moi University)

#### **ONLINE ADMISSION GUIDELINES**

**STEP 1:** In your browser, type <a href="https://www.buc.ac.ke/">https://www.buc.ac.ke/</a>, navigate to students and click on **Admission Portal** 



STEP 2: Under the admission Portal click on Online Students Admission



**STEP 3:** Type your KCSE index number then backslash (/) Year of exam (i.e index number/Year), then click Sign In.



STEP 4: Click OK on the window that appears with the narrations "You must first update your personal information before you continue!"



# STEP 5: Update your personal information in the following order;

### a) Personal data



### b) Family information



### c) Residence



# d) Emergency Contact Persons



## e) Academic background



STEP 6: Document Upload

#### a) Forms Download



### b) BUCJI Forms Download



**NOTE**: Download and accurately fill forms; **BUCJI 1A**, **BUCJI 2**, **BUCJI 3**, **BUCJI 4** and **BUCJI 7** and Scan them to PDF in readiness for upload.

### c) Forms Upload



NOTE: Upload the scanned pdf of; BUCJI 1A, BUCJI 2, BUCJI 3, BUCJI 4, BUCJI 7, KCSE Result Slip, KCPE Certificate, Identification Document (ID), Birth Certificate and a Passport size Photo (Yellow Background).

STEP 7: Click on Submit Update Button



**NOTE**: Once you **updated all fields** and successfully updated the **personal information and uploaded the documents**; your **Admission Letter** will be ready for download

### STEP 8: Admission Letter download

a) Accessing the Admission Letter