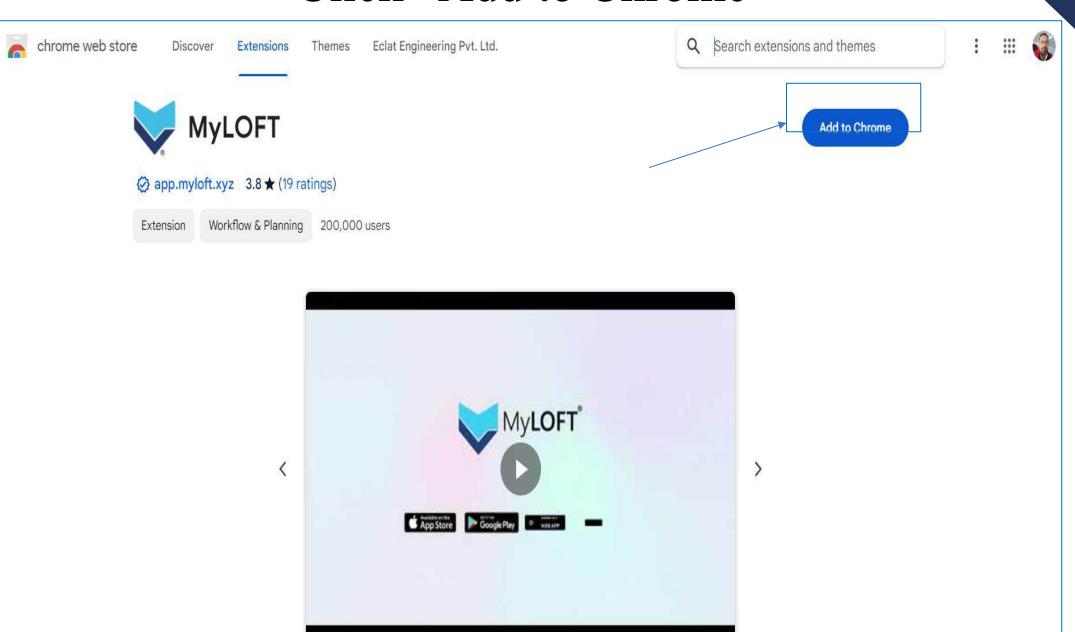

## **HOW TO LOGIN**

Through MyLOFT Mobile and Web App



#### MyLOFT ???

Accessing eContent from your Home?



Multiple Apps to access eContent?



No Internet Connection?



Searching a keyword & reaching a dead end?



Multiple logins required & passwords to remember ?



Sharing articles a hassle?







#### Overview

DISCOVER E-CONTENT



ACCESS TO LIBRARY SUBSCRIBED E-RESOURCES



SAVE & SHARE CONTENT









READ YOUR ARTICLES
OFFLINE &
LISTEN TO THEM
ANYTIME ANYWHERE



# The Improved User Onboarding Workflow Welcome Mail



11:39 AM (O minutes ago)









## Create your Password







## Select interest (upto 10) and click "Next"



#### Click "Add Extension"



#### Click "Add to Chrome"



#### Click "Add extension"



#### Home Page





Visit Google Play Store or Apple App Store To download & install MyLOFT App or scan it here.







Open the app, and select your institute from the drop down list.





Open the app, and select your institute from the drop down list.





Enter your email id, and click on "Continue".





After step 3 you may receive the below message

"Sorry we are not able to find any account linked to this email id."

→ Please contact your library and get your account created.

Else proceed with step 4.





Click on "Set Password" button to receive reset password link in your inbox.





Click on "Set Password" button to receive reset password link in your inbox.





Reach out to your Email inbox and check for below mail.

"Subject: Set your passwor