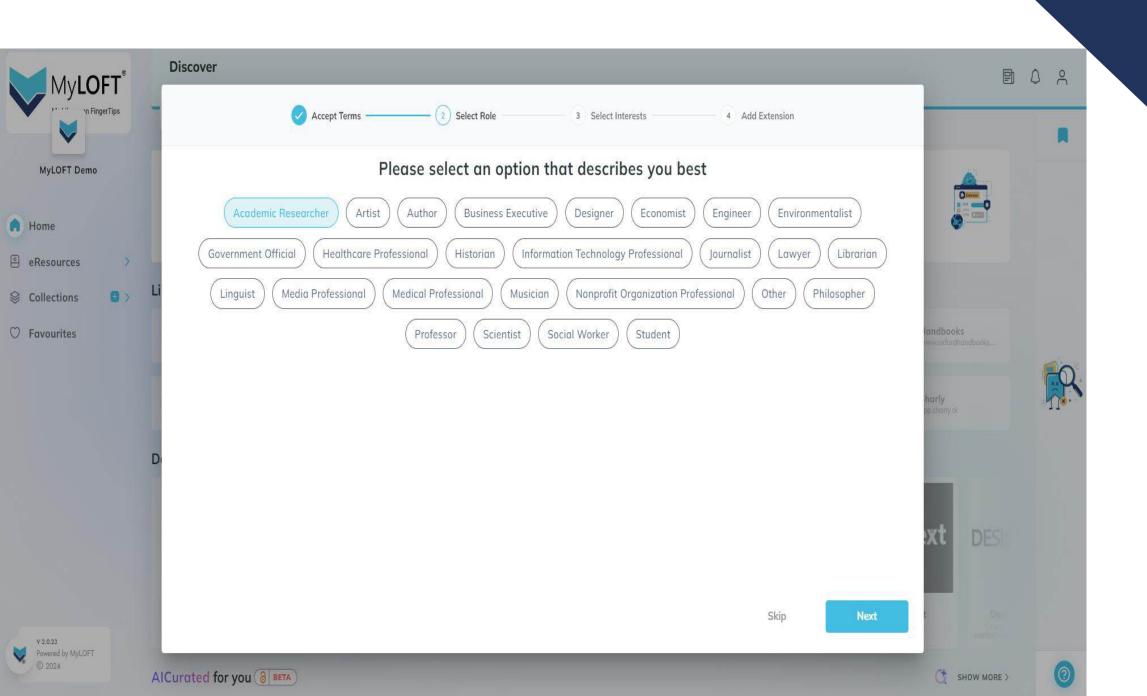

"Subject: Set your password for MyLOFT account."

Click on "Reset Password" button to set password.

Creat a new password for your account and click on "Continue".

Click on "Accept" button to continue.

**Select What Describes you Best** 