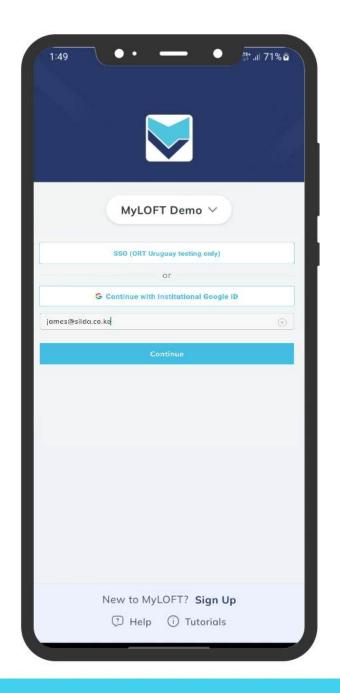

Enter your email id, and click on "Continue".

After step 3 you may receive the below message

"Sorry we are not able to find any account linked to this email id."

→ Please contact your library and get your account created.