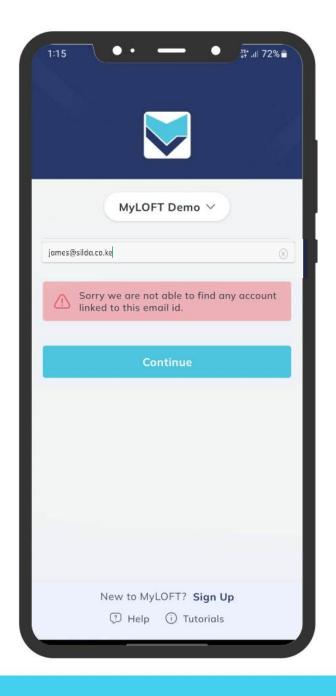

Enter your email id, and click on "Continue".

After step 3 you may receive the below message

"Sorry we are not able to find any account linked to this email id."

→ Please contact your library and get your account created.