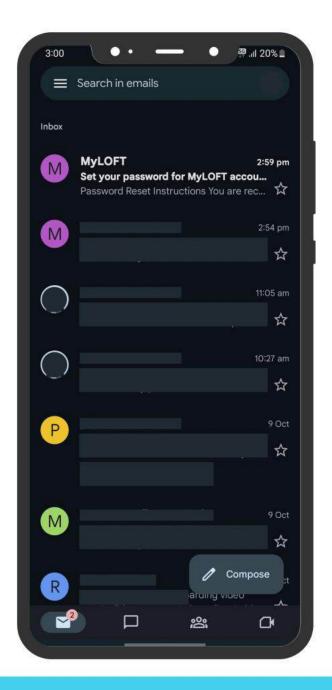

Else proceed with step 4.

Click on "Set Password" button to receive reset password link in your inbox.

Click on "Set Password" button to receive reset password link in your inbox.

Reach out to your Email inbox and check for below mail.