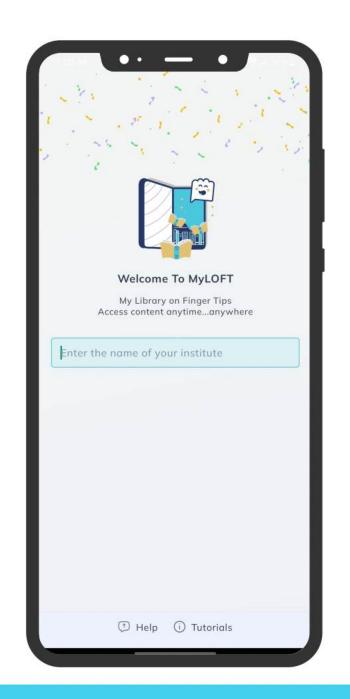

#### Home Page

Visit Google Play Store or Apple App Store To download & install MyLOFT App or scan it here.

Open the app, and select your institute from the drop down list.

Open the app, and select your institute from the drop down list.