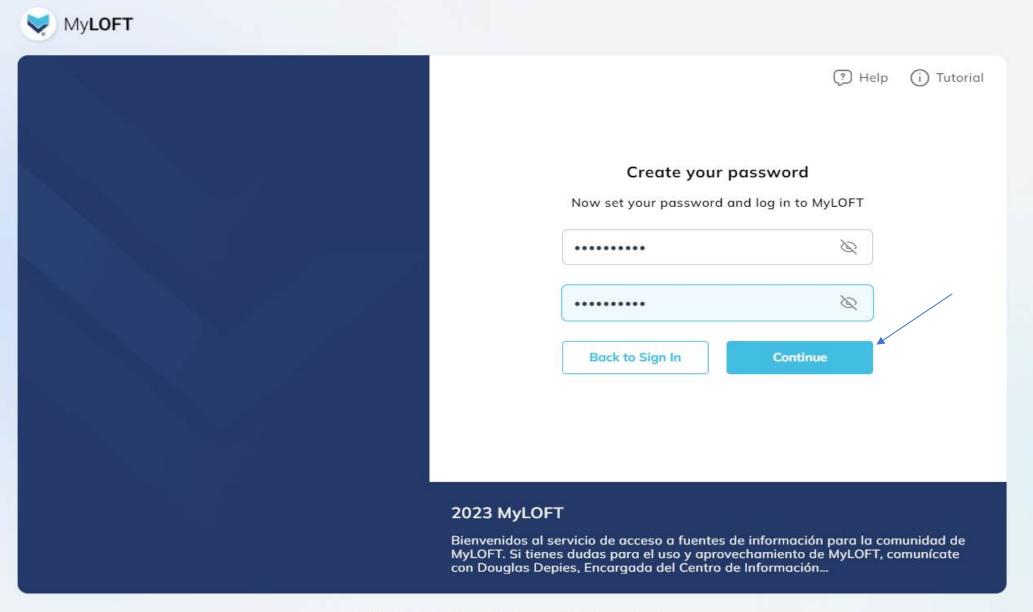

## Create your Password

"Subject: Set your password for MyLOFT account."

Click on "Reset Password" button to set password.

Creat a new password for your account and click on "Continue".

Click on "Accept" button to continue.

**Select What Describes you Best** 