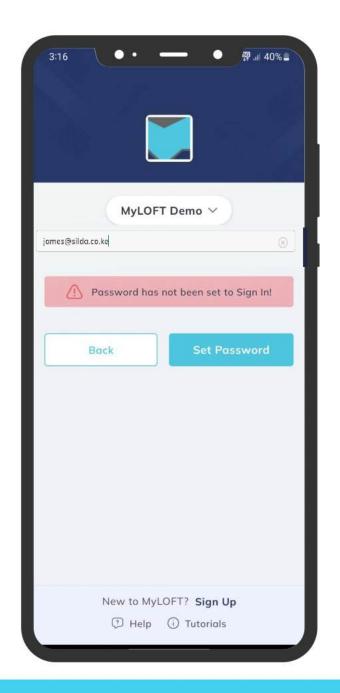

Enter your email id, and click on "Continue".

After step 3 you may receive the below message

"Sorry we are not able to find any account linked to this email id."

→ Please contact your library and get your account created.

Else proceed with step 4.

Click on "Set Password" button to receive reset password link in your inbox.

Click on "Set Password" button to receive reset password link in your inbox.

Reach out to your Email inbox and check for below mail.