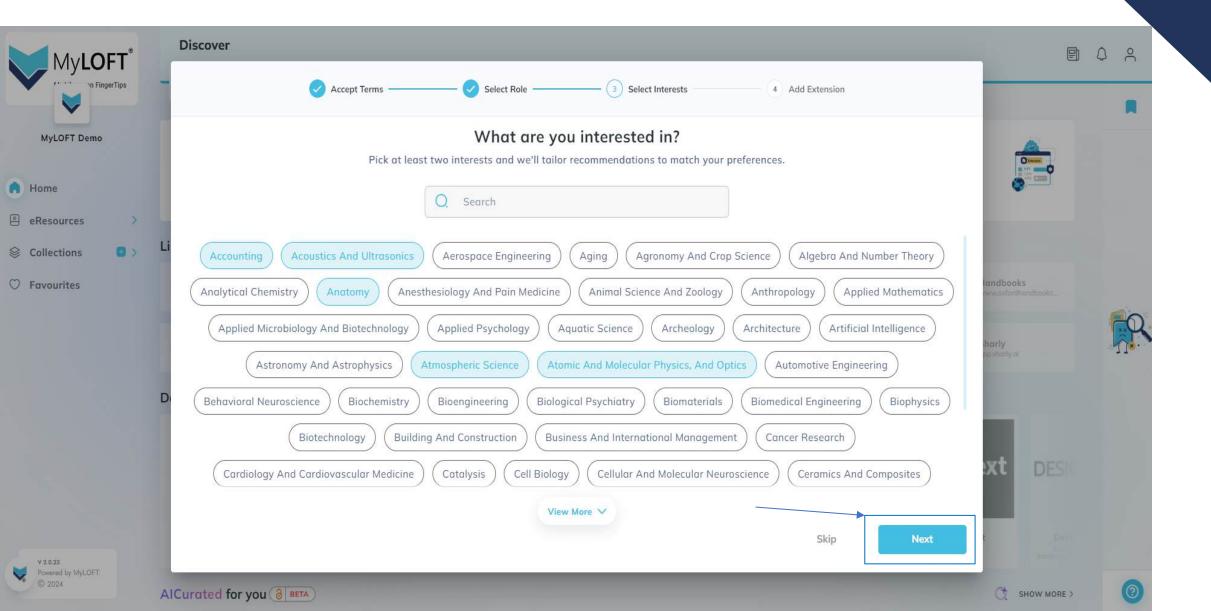

## Select interest (upto 10) and click "Next"

Select interest (upto 10) and click "Next"

Click "Add Config" butoon to Add VPN