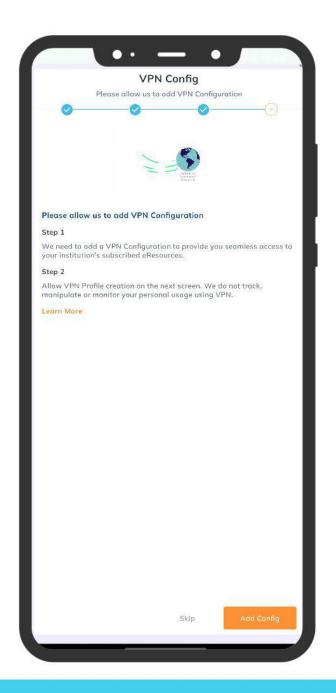

Select interest (upto 10) and click "Next"

Click "Add Config" butoon to Add VPN