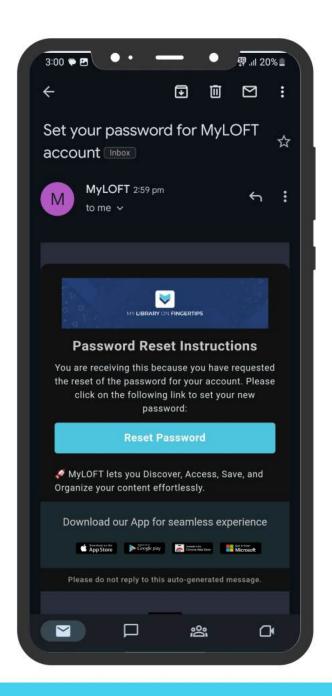

"Subject: Set your password for MyLOFT account."

Click on "Reset Password" button to set password.

Creat a new password for your account and click on "Continue".

Click on "Accept" button to continue.

**Select What Describes you Best** 