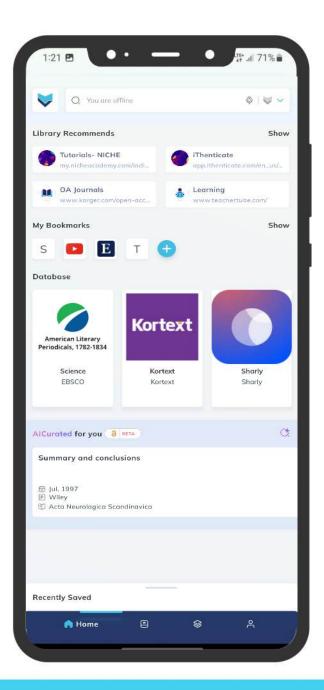

#### **Congratulations!**

You will now reach to your Institute's MyLoft portal.

You may now start accessing library e-Resources.