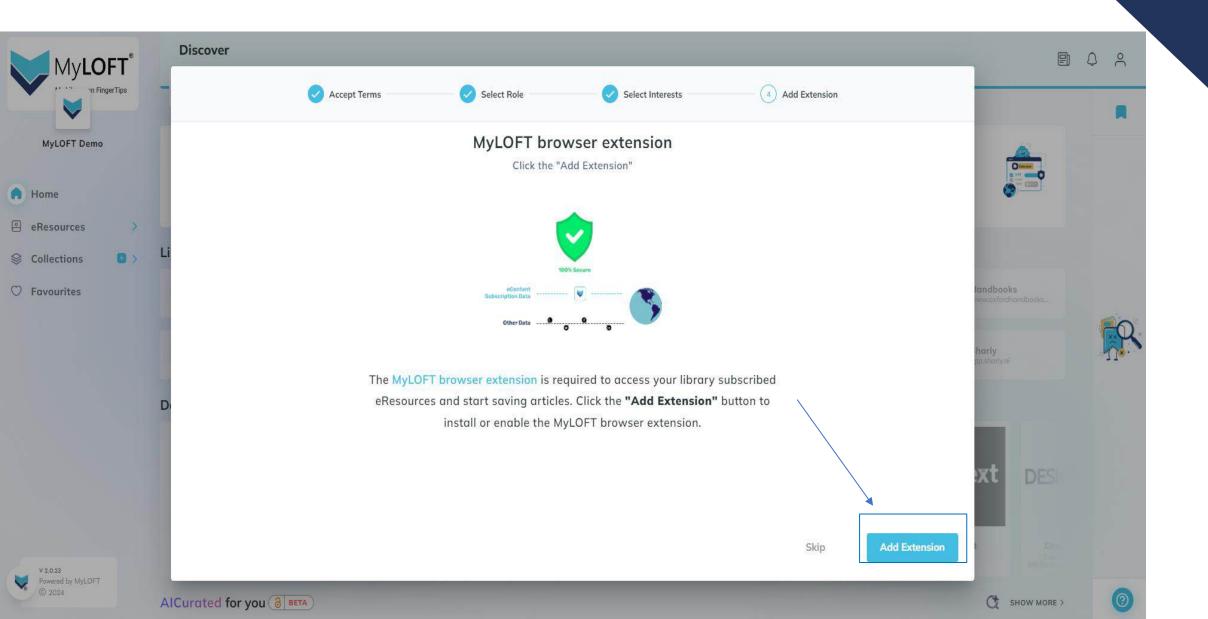

## **HOW TO LOGIN**

Through MyLOFT Mobile and Web App



#### MyLOFT ???

Accessing eContent from your Home?



Multiple Apps to access eContent?



No Internet Connection?



Searching a keyword & reaching a dead end?



Multiple logins required & passwords to remember ?



Sharing articles a hassle?







#### Overview

DISCOVER E-CONTENT



ACCESS TO LIBRARY SUBSCRIBED E-RESOURCES



SAVE & SHARE CONTENT









READ YOUR ARTICLES
OFFLINE &
LISTEN TO THEM
ANYTIME ANYWHERE



# The Improved User Onboarding Workflow Welcome Mail



11:39 AM (O minutes ago)









## Create your Password







## Select interest (upto 10) and click "Next"



#### Click "Add Extension"



#### Click "Add to Chrome"



#### Click "Add extension"



#### Home Page





Visit Google Play Store or Apple App Store To download & install MyLOFT App or scan it here.







Open the app, and select your institute from the drop down list.





Open the app, and select your institute from the drop down list.





Enter your email id, and click on "Continue".





After step 3 you may receive the below message

"Sorry we are not able to find any account linked to this email id."

→ Please contact your library and get your account created.

Else proceed with step 4.





Click on "Set Password" button to receive reset password link in your inbox.





Click on "Set Password" button to receive reset password link in your inbox.





Reach out to your Email inbox and check for below mai