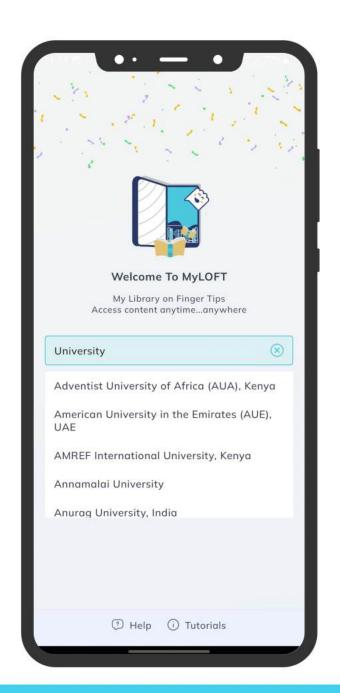

#### Home Page

Visit Google Play Store or Apple App Store To download & install MyLOFT App or scan it here.

Open the app, and select your institute from the drop down list.

Open the app, and select your institute from the drop down list.