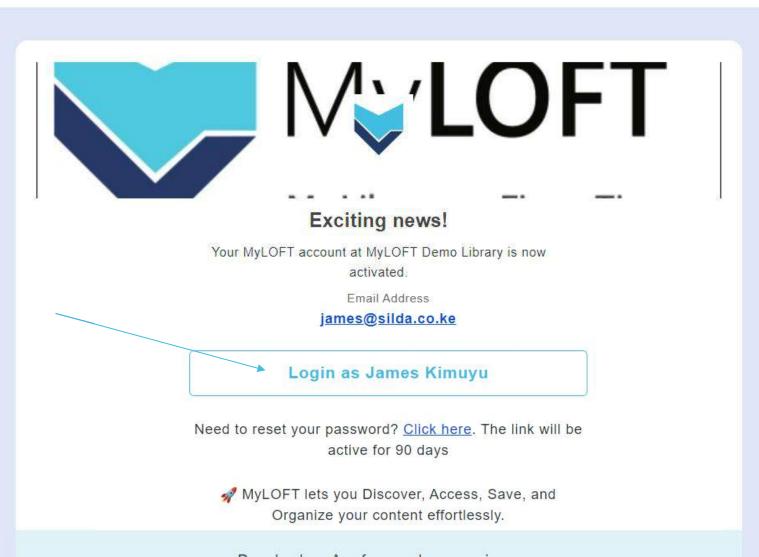

Else proceed with step 4.

Click on "Set Password" button to receive reset password link in your inbox.

Click on "Set Password" button to receive reset password link in your inbox.

Reach out to your Email inbox and check for below mail.

"Subject: Set your password for MyLOFT account."

Click on "Reset Password" button to set password.

Creat a new password for your account and click on "Continue".

Click on "Accept" button to continue.

**Select What Describes you Best** 