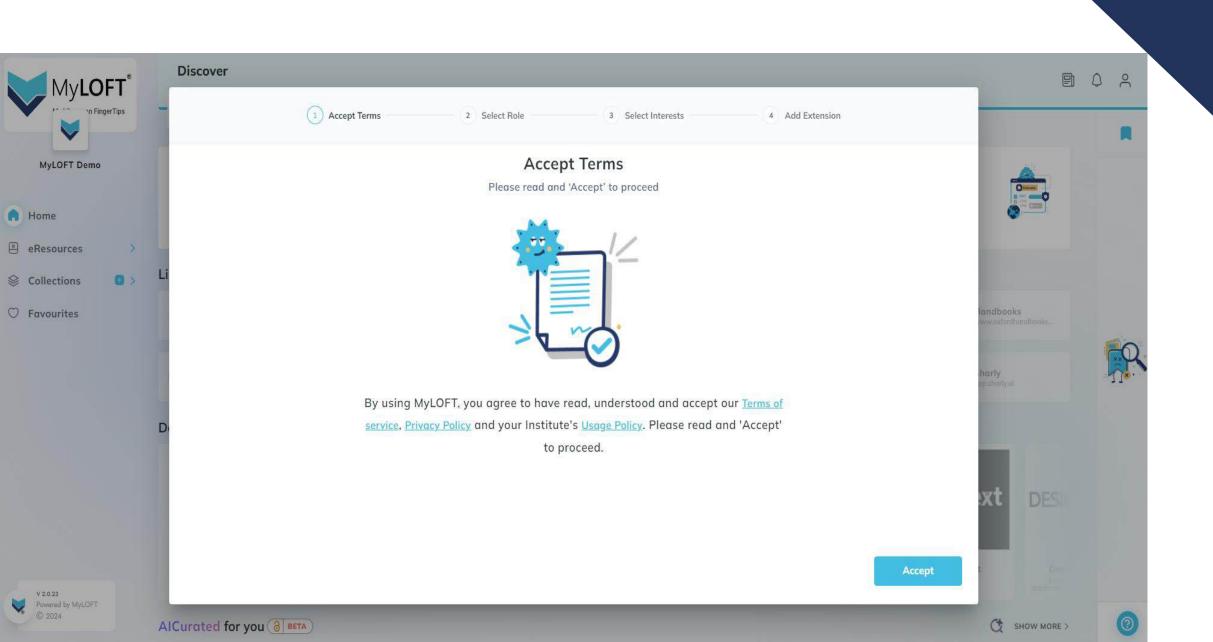

"Subject: Set your password for MyLOFT account."

Click on "Reset Password" button to set password.

Creat a new password for your account and click on "Continue".

Click on "Accept" button to continue.

**Select What Describes you Best** 