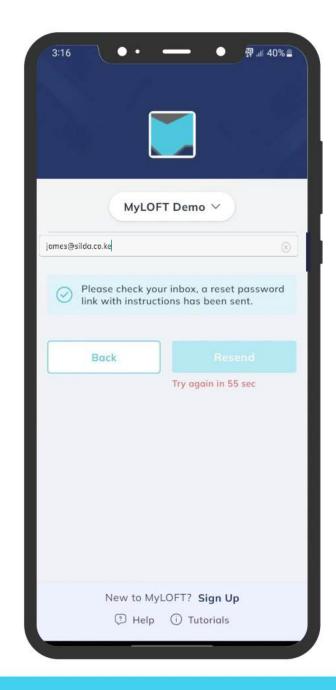

Else proceed with step 4.

Click on "Set Password" button to receive reset password link in your inbox.

Click on "Set Password" button to receive reset password link in your inbox.

Reach out to your Email inbox and check for below mail.