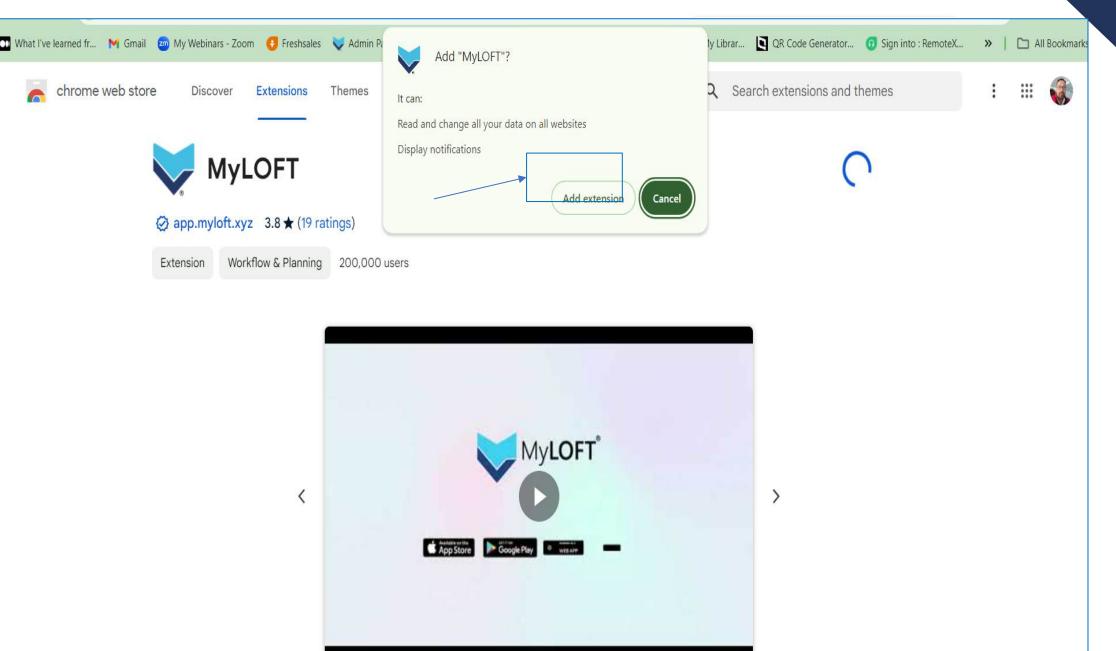

## **HOW TO LOGIN**

Through MyLOFT Mobile and Web App



#### MyLOFT ???

Accessing eContent from your Home?



Multiple Apps to access eContent?



No Internet Connection?



Searching a keyword & reaching a dead end?



Multiple logins required & passwords to remember ?



Sharing articles a hassle?







#### Overview

DISCOVER E-CONTENT



ACCESS TO LIBRARY SUBSCRIBED E-RESOURCES



SAVE & SHARE CONTENT









READ YOUR ARTICLES
OFFLINE &
LISTEN TO THEM
ANYTIME ANYWHERE



# The Improved User Onboarding Workflow Welcome Mail



11:39 AM (O minutes ago)









## Create your Password







## Select interest (upto 10) and click "Next"



#### Click "Add Extension"



#### Click "Add to Chrome"



#### Click "Add extension"



#### Home Page





Visit Google Play Store or Apple App Store To download & install MyLOFT App or scan it here.







Open the app, and select your institute from the drop down list.





Open the app, and select your institute from the drop down list.





Enter your email id, and click on "Continue".





After step 3 you may receive the below message

"Sorry we are not able to find any account linked to this email id."

→ Please contact your library and get your account created.

Else proceed with step 4.





Click on "Set Password" button to receive reset password link in your inbox.





Click on "Set Password" button to receive reset password link in your inbox.





Reach out to your Email inbox and check for below mail.

"Subject: Set your password for MyLOFT account."





Cl