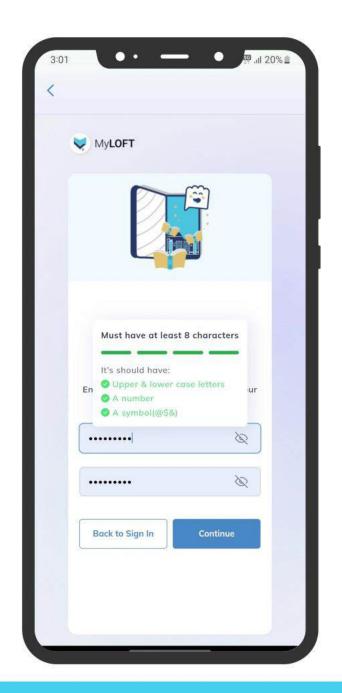

## Create your Password

"Subject: Set your password for MyLOFT account."

Click on "Reset Password" button to set password.

Creat a new password for your account and click on "Continue".

Click on "Accept" button to continue.

**Select What Describes you Best** 