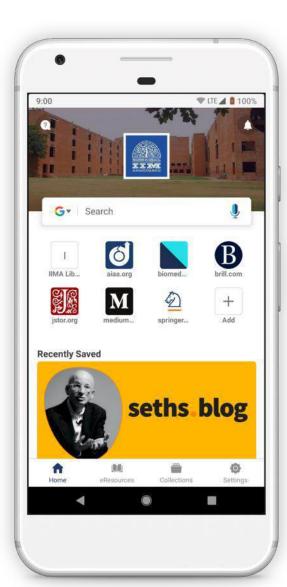

#### Overview

DISCOVER E-CONTENT

ACCESS TO LIBRARY SUBSCRIBED E-RESOURCES

SAVE & SHARE CONTENT

READ YOUR ARTICLES
OFFLINE &
LISTEN TO THEM
ANYTIME ANYWHERE

#### Home Page

Visit Google Play Store or Apple App Store To download & install MyLOFT App or scan it here.

Open the app, and select your institute from the drop down list.

Open the app, and select your institute from the drop down list.