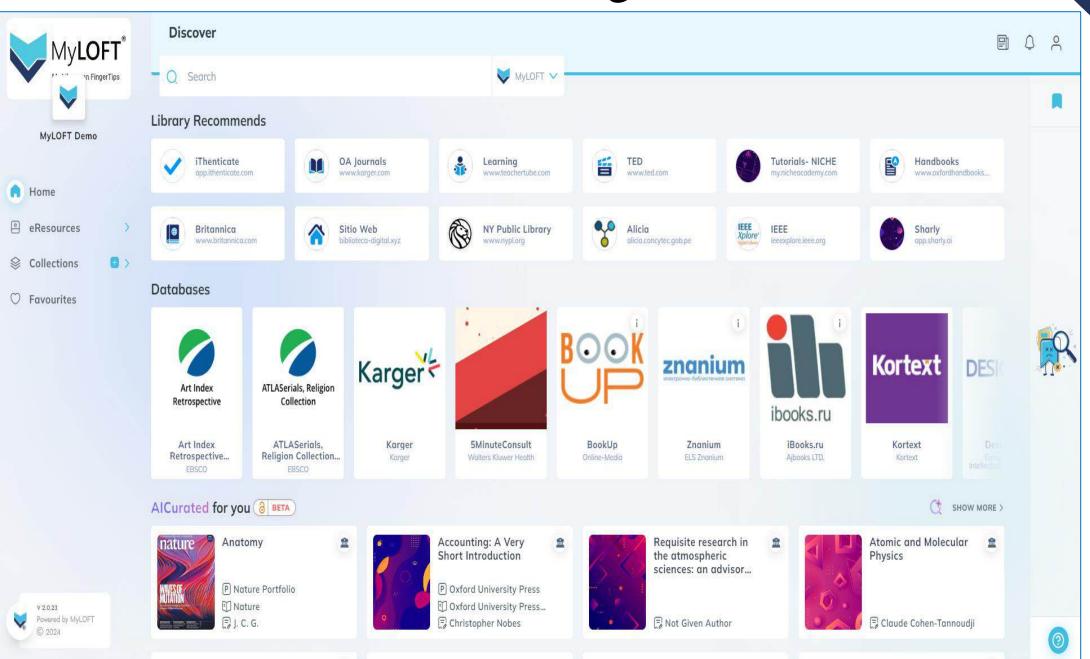

#### Home Page

Visit Google Play Store or Apple App Store To download & install MyLOFT App or scan it here.

Open the app, and select your institute from the drop down list.

Open the app, and select your institute from the drop down list.

#### **Congratulations!**

You will now reach to your Institute's MyLoft portal.

You may now start accessing library e-Resources.