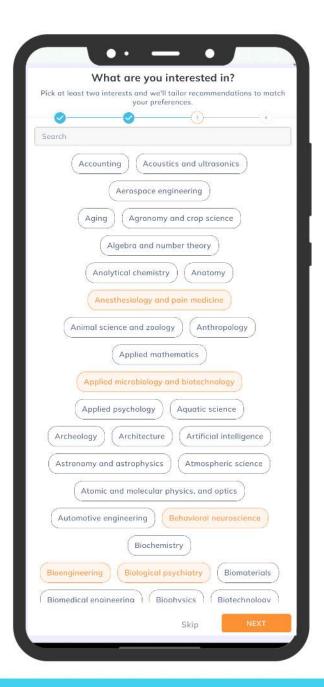

## Select interest (upto 10) and click "Next"

Select interest (upto 10) and click "Next"

Click "Add Config" butoon to Add VPN