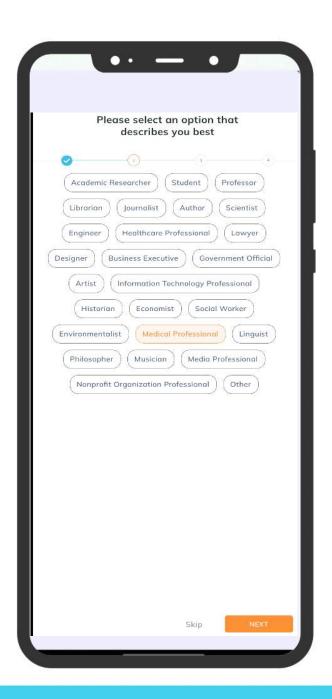

"Subject: Set your password for MyLOFT account."

Click on "Reset Password" button to set password.

Creat a new password for your account and click on "Continue".

Click on "Accept" button to continue.

**Select What Describes you Best** 