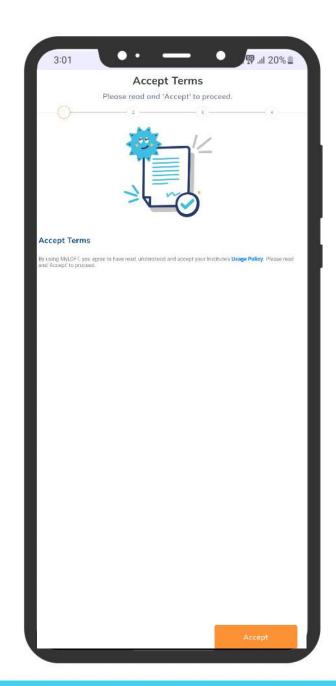

"Subject: Set your password for MyLOFT account."

Click on "Reset Password" button to set password.

Creat a new password for your account and click on "Continue".

Click on "Accept" button to continue.

**Select What Describes you Best** 